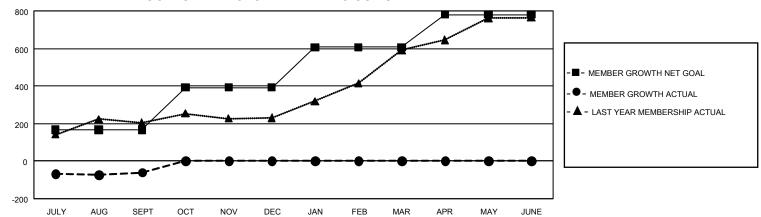

## GMT Constitutional Area 8, Group A

REPORT DOES NOT INCLUDE CLUBS IN UNDISTRICTED AREAS.

| Clubs                 |               |           |               | Members               |                         |                         |                                                    |
|-----------------------|---------------|-----------|---------------|-----------------------|-------------------------|-------------------------|----------------------------------------------------|
| RESULTS FOR 2022-2023 |               |           |               | RESULTS FOR 2022-2023 |                         |                         |                                                    |
| QUARTER               | NEW CLUB GOAL | NEW CLUBS | DROPPED CLUBS | QUARTER MEN           | MBER GROWTH NET<br>GOAL | MEMBER GROWTH<br>ACTUAL | DROPPED MEMBERS<br>ACTUAL (including<br>transfers) |
| JULY/AUG/SEPT         | 21            | 0         | 2             | JULY/AUG/SEPT         | 167                     | 191                     | 228                                                |
| OCT/NOV/DEC           | 30            | 0         | 0             | OCT/NOV/DEC           | 225                     | 0                       | 0                                                  |
| JAN/FEB/MAR           | 24            | 0         | 0             | JAN/FEB/MAR           | 215                     | 0                       | 0                                                  |
| APR/MAY/JUNE          | 6             | 0         | 0             | APR/MAY/JUNE          | 174                     | 0                       | 0                                                  |

## GOALS AND ACTUAL MEMBERS CUMULATIVE

| DROPPED CLUBS: 2 |     | 70 CLUBS OF 391 ADDED 1 OR<br>MORE NEW MEMBERS | GENDER DISTRIBUTION           |                |  |
|------------------|-----|------------------------------------------------|-------------------------------|----------------|--|
|                  |     |                                                | MALE                          | 6,391 (69.85%) |  |
|                  |     |                                                | FEMALE                        | 2,756 (30.12%) |  |
| DROPPED MEMBERS  |     |                                                | NON BINARY                    | 0 (0.00%)      |  |
| DECEASED         | 8   |                                                | PREFER NOT TO ANSWER          | 2 (0.02%)      |  |
| CLUB CANCELLED   | 35  |                                                | TOTAL FAMILY UNIT MEMBERS     | 3 195          |  |
| OTHER            | 185 | CLICK HERE FOR                                 | TO THE PARTIES OF THE MEMBERS |                |  |
| TOTAL            | 228 | CUMULATIVE MEMBERSHIP DATA                     | FAMILY MEMBERS PAYING HA      | LF DUES 102    |  |