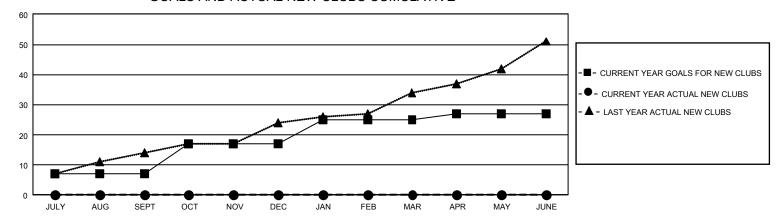

## GMT Constitutional Area 8, Group A

REPORT DOES NOT INCLUDE CLUBS IN UNDISTRICTED AREAS.

| Clubs                 |               |           |               | Members               |                         |                         |                                                    |
|-----------------------|---------------|-----------|---------------|-----------------------|-------------------------|-------------------------|----------------------------------------------------|
| RESULTS FOR 2022-2023 |               |           |               | RESULTS FOR 2022-2023 |                         |                         |                                                    |
| QUARTER               | NEW CLUB GOAL | NEW CLUBS | DROPPED CLUBS | QUARTER MEN           | MBER GROWTH NET<br>GOAL | MEMBER GROWTH<br>ACTUAL | DROPPED MEMBERS<br>ACTUAL (including<br>transfers) |
| JULY/AUG/SEPT         | 21            | 0         | 2             | JULY/AUG/SEPT         | 167                     | 191                     | 228                                                |
| OCT/NOV/DEC           | 30            | 0         | 0             | OCT/NOV/DEC           | 225                     | 0                       | 0                                                  |
| JAN/FEB/MAR           | 24            | 0         | 0             | JAN/FEB/MAR           | 215                     | 0                       | 0                                                  |
| APR/MAY/JUNE          | 6             | 0         | 0             | APR/MAY/JUNE          | 174                     | 0                       | 0                                                  |

## GOALS AND ACTUAL NEW CLUBS CUMULATIVE